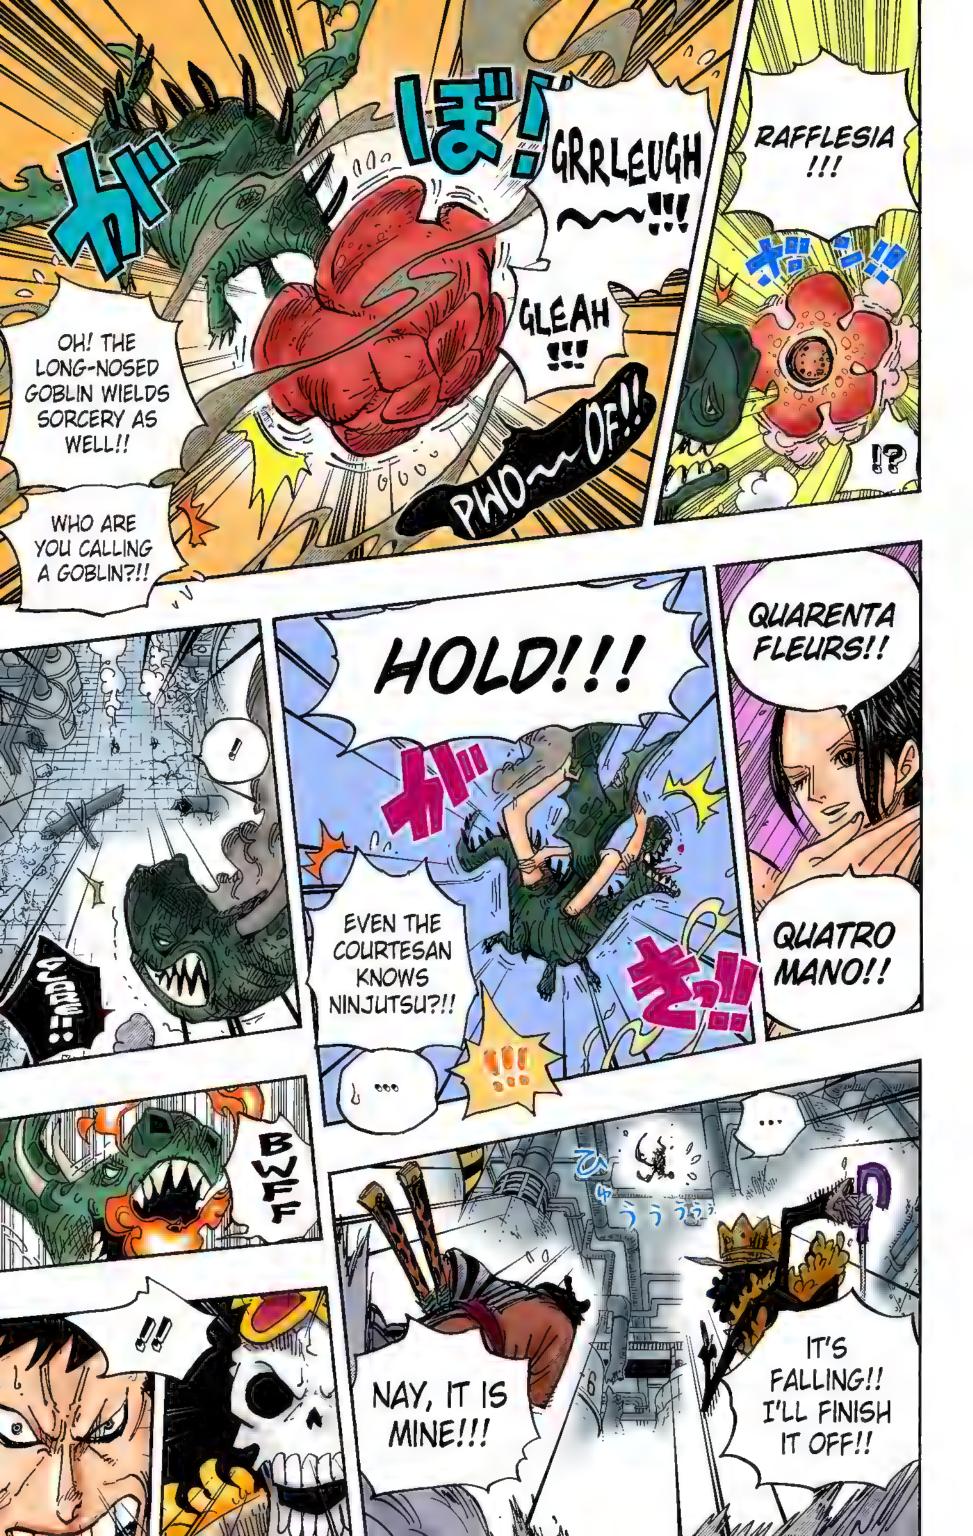

# Chapter 680: G-5 COMMANDER VERGO THE BAMBOO DEMON

CARIBOU'S NEW WORLD KEE HEE HEE, VOL. 6: "ACROSS THE SEA AT FISH-MAN SPEED!!"

Q: In Chapter 656, Zolo has a really cool scene killing a dragon with Death Lion Song, and I noticed that it bears a strong resemblance to the scene of Ryuma the samurai beating a dragon in the pre-One Piece short manga "Monsters" that appears in your short story collection, Wanted! Did that scene hold a lot of meaning for you, Mr. Oda?

--Ono Rose Town People

A: Wow! I'm surprised you noticed something from so long ago. When I was doing the dragon-slicing scene in Punk Hazard, it did remind me of the short story "Monsters" that I drew almost twenty years ago.

All I really remember is that Ryuma the protagonist was something of an original model for Zolo, and he sliced a dragon in half in a big huge panel. I chose not to reread the old story, preferring to simply draw another big-panel dragon-slicing scene from scratch. Go ahead and compare my decapitations from age 19 and 38. (haha)